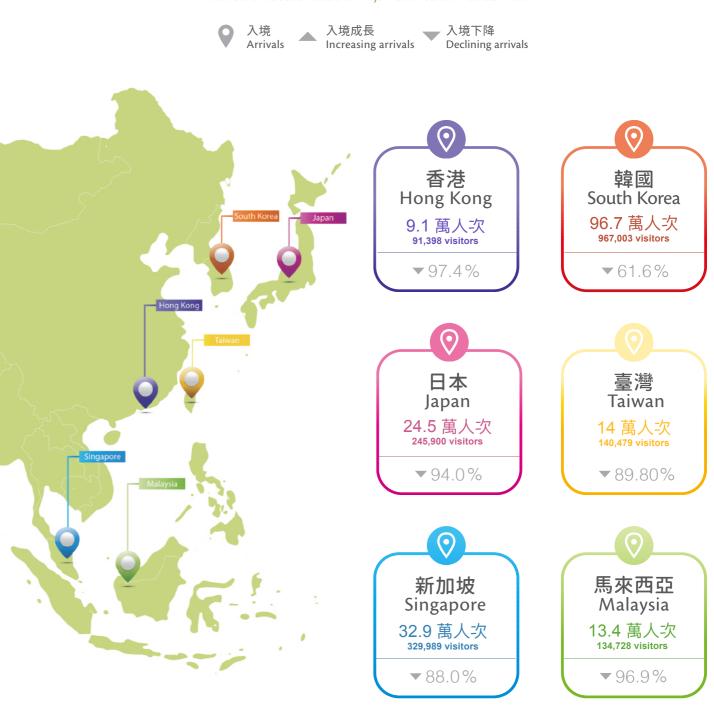

| 9.8             | 5.7                 | -72.2                         | -42.4 |
| 非洲 Africa                                            | 15.9            | 17.9                | -76.8                         | 12.4  |
| 北非 North Africa                                      | 5.5             | 6.1                 | -78.4                         | 10.4  |
| 次撒哈拉地區 Sub-Saharan region                            | 10.4            | 11.8                | -75.9                         | 13.5  |
| 中東 Middle East                                       | 19.0            | 14.5                | -72.8                         | -23.7 |

Source: Volume 20, Issue 1, Updated January 2022, UNWTO World Tourism Barometer.



## 亞洲觀光市場概況 Overview of Asian Tourism Markets

受新冠疫情影響,2021年亞洲各觀光市場入境旅客人次皆為負 成長。



資料來源:日本國際觀光振興機構、香港旅遊發展局、韓國觀光公社、新加坡旅遊局、馬來西亞觀光局 Sources: Japan National Tourist Organization, Hong Kong Tourism Board, Korea Tourism Organization, Singapore Tourism Bureau, Malaysia Tourism Promotion Board



The number of inbound arrivals fell in all of Asia's tourism markets in 2021 due to COVID-19.