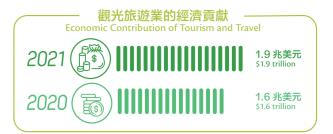

兆美元,分別恢復至 2019 年的 53.7%和 55.9%(WTCF)。





Combined tourism spending in Taiwan by inbound visitors and locals was an estimated US\$10.012 billion in 2021, accounting for 1.29% of GDP that year.

According to the Tourism Bureau's 2021 Survey of Taiwanese Tourist Consumption and Trends, spending by inbound tourists in Taiwan totaled US\$745 million in 2021, down 58.61% from 2020 due to COVID-19.

According to the Tourism Bureau's 2021 Survey Report on Tourism in Taiwan, citizens aged 12 and above made approximately 126 million domestic trips in 2021 and spent an average of US\$73.55 per person per visit. The average length of such visits was 1.45 days. Based on these numbers, it is estimated that domestic tourism expenditures totaled about US\$9.267 billion in 2021, down 21.19% from 2020.



The contribution of tourism and travel to gross domestic product (GDP) in 2020 fell by 49.1%, or nearly US\$4.5 trillion, compared with the pre-COVID level. In 2021, revenue in the sector rose by 30.7%, with an additional 31.7% gain forecast in 2022. The Americas led the recovery, with revenue rising by 36.8% in 2021 compared to 2020, followed closely by the Asia-Pacific region (up 36.3%), Africa (27.7%), the Middle East (27.1%), and Europe (23.9%) (WTTC).

In 2021, the number of international travelers increased by 4%, but remained 72% below the pre-COVID level of inbound travelers (2019). The economic contribution of the tourism and travel industry in 2021 (contribution to GDP) was estimated at about US\$1.9 trillion, higher than the US\$1.6 trillion in 2020, but still below the US\$3.