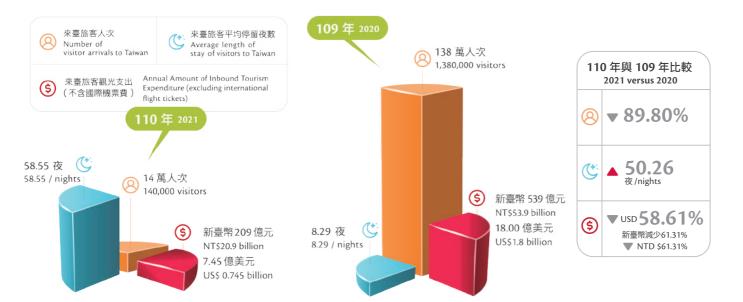

#### 110 年國人國內旅遊重要指標統計表 Major Indices of Domestic Travel in 2021

| 110年<br>2021                        |                                                                                                                           | <b>109</b> 年<br><sub>2020</sub>                                                                                                                                                                                                                                                                                                                                                                                                                                                                                                                                                                                                                                                                                                                                                                                                                                                                                                                                                                                                                                                                                                                                                                                                                                                                                                                                                                                                                                                                                                                                                                                                                                                                                                                                                                                                                                                                                                                                                                                                                                                                                                                                                                                                                                                                                                                                                                                                                                                                               |                                                                                                                                                                                                                                                                                                                                                                                                                                                                                                                                                                                                                                                                                                                                                                                                                                                                                                                                                                                                                                                                                                                                                                                                                                                                                                                                                                                                                                                                                                                                                                                                                                                                                                                                                                                                                                                                                                                                                                                                                                                                                                                                                                                                                                                                                                                                                                                                                                                                                                                                                                                                                                                                                                                                                                                                                                                                                                                                                                                                                                | <b>110</b> 年與 <b>109</b> 年比較<br>2021 versus 2020                                                                                                                                                                                                                                                                                                                                                                                                                                                                                                                                                                                                                                                                                                                                                                                                                                                                                                                                                                                                                                                                                                                                                                                                                                                                                                                                                                                                                                                                                                                                                                                                                                                                                                                                                                                                                                                                                                                           |                                                                                                                         |
|-------------------------------------|---------------------------------------------------------------------------------------------------------------------------|---------------------------------------------------------------------------------------------------------------------------------------------------------------------------------------------------------------------------------------------------------------------------------------------------------------------------------------------------------------------------------------------------------------------------------------------------------------------------------------------------------------------------------------------------------------------------------------------------------------------------------------------------------------------------------------------------------------------------------------------------------------------------------------------------------------------------------------------------------------------------------------------------------------------------------------------------------------------------------------------------------------------------------------------------------------------------------------------------------------------------------------------------------------------------------------------------------------------------------------------------------------------------------------------------------------------------------------------------------------------------------------------------------------------------------------------------------------------------------------------------------------------------------------------------------------------------------------------------------------------------------------------------------------------------------------------------------------------------------------------------------------------------------------------------------------------------------------------------------------------------------------------------------------------------------------------------------------------------------------------------------------------------------------------------------------------------------------------------------------------------------------------------------------------------------------------------------------------------------------------------------------------------------------------------------------------------------------------------------------------------------------------------------------------------------------------------------------------------------------------------------------|--------------------------------------------------------------------------------------------------------------------------------------------------------------------------------------------------------------------------------------------------------------------------------------------------------------------------------------------------------------------------------------------------------------------------------------------------------------------------------------------------------------------------------------------------------------------------------------------------------------------------------------------------------------------------------------------------------------------------------------------------------------------------------------------------------------------------------------------------------------------------------------------------------------------------------------------------------------------------------------------------------------------------------------------------------------------------------------------------------------------------------------------------------------------------------------------------------------------------------------------------------------------------------------------------------------------------------------------------------------------------------------------------------------------------------------------------------------------------------------------------------------------------------------------------------------------------------------------------------------------------------------------------------------------------------------------------------------------------------------------------------------------------------------------------------------------------------------------------------------------------------------------------------------------------------------------------------------------------------------------------------------------------------------------------------------------------------------------------------------------------------------------------------------------------------------------------------------------------------------------------------------------------------------------------------------------------------------------------------------------------------------------------------------------------------------------------------------------------------------------------------------------------------------------------------------------------------------------------------------------------------------------------------------------------------------------------------------------------------------------------------------------------------------------------------------------------------------------------------------------------------------------------------------------------------------------------------------------------------------------------------------------------------|----------------------------------------------------------------------------------------------------------------------------------------------------------------------------------------------------------------------------------------------------------------------------------------------------------------------------------------------------------------------------------------------------------------------------------------------------------------------------------------------------------------------------------------------------------------------------------------------------------------------------------------------------------------------------------------------------------------------------------------------------------------------------------------------------------------------------------------------------------------------------------------------------------------------------------------------------------------------------------------------------------------------------------------------------------------------------------------------------------------------------------------------------------------------------------------------------------------------------------------------------------------------------------------------------------------------------------------------------------------------------------------------------------------------------------------------------------------------------------------------------------------------------------------------------------------------------------------------------------------------------------------------------------------------------------------------------------------------------------------------------------------------------------------------------------------------------------------------------------------------------------------------------------------------------------------------------------------------------|-------------------------------------------------------------------------------------------------------------------------|
| 83.8%                               |                                                                                                                           | 88.4%                                                                                                                                                                                                                                                                                                                                                                                                                                                                                                                                                                                                                                                                                                                                                                                                                                                                                                                                                                                                                                                                                                                                                                                                                                                                                                                                                                                                                                                                                                                                                                                                                                                                                                                                                                                                                                                                                                                                                                                                                                                                                                                                                                                                                                                                                                                                                                                                                                                                                                         |                                                                                                                                                                                                                                                                                                                                                                                                                                                                                                                                                                                                                                                                                                                                                                                                                                                                                                                                                                                                                                                                                                                                                                                                                                                                                                                                                                                                                                                                                                                                                                                                                                                                                                                                                                                                                                                                                                                                                                                                                                                                                                                                                                                                                                                                                                                                                                                                                                                                                                                                                                                                                                                                                                                                                                                                                                                                                                                                                                                                                                | ▼ 4.6 個百分點 (pp)<br>Down 4.6 percentage points                                                                                                                                                                                                                                                                                                                                                                                                                                                                                                                                                                                                                                                                                                                                                                                                                                                                                                                                                                                                                                                                                                                                                                                                                                                                                                                                                                                                                                                                                                                                                                                                                                                                                                                                                                                                                                                                                                                              |                                                                                                                         |
| 5.96 次<br>5.96 trips                |                                                                                                                           | 6.74 次<br>6.74 trips                                                                                                                                                                                                                                                                                                                                                                                                                                                                                                                                                                                                                                                                                                                                                                                                                                                                                                                                                                                                                                                                                                                                                                                                                                                                                                                                                                                                                                                                                                                                                                                                                                                                                                                                                                                                                                                                                                                                                                                                                                                                                                                                                                                                                                                                                                                                                                                                                                                                                          |                                                                                                                                                                                                                                                                                                                                                                                                                                                                                                                                                                                                                                                                                                                                                                                                                                                                                                                                                                                                                                                                                                                                                                                                                                                                                                                                                                                                                                                                                                                                                                                                                                                                                                                                                                                                                                                                                                                                                                                                                                                                                                                                                                                                                                                                                                                                                                                                                                                                                                                                                                                                                                                                                                                                                                                                                                                                                                                                                                                                                                | ▼ 0.78 次/trips                                                                                                                                                                                                                                                                                                                                                                                                                                                                                                                                                                                                                                                                                                                                                                                                                                                                                                                                                                                                                                                                                                                                                                                                                                                                                                                                                                                                                                                                                                                                                                                                                                                                                                                                                                                                                                                                                                                                                             |                                                                                                                         |
| 126,027,000 旅次<br>126,027,000 trips |                                                                                                                           | 142,970,000 旅次<br>142,970,000 trips                                                                                                                                                                                                                                                                                                                                                                                                                                                                                                                                                                                                                                                                                                                                                                                                                                                                                                                                                                                                                                                                                                                                                                                                                                                                                                                                                                                                                                                                                                                                                                                                                                                                                                                                                                                                                                                                                                                                                                                                                                                                                                                                                                                                                                                                                                                                                                                                                                                                           |                                                                                                                                                                                                                                                                                                                                                                                                                                                                                                                                                                                                                                                                                                                                                                                                                                                                                                                                                                                                                                                                                                                                                                                                                                                                                                                                                                                                                                                                                                                                                                                                                                                                                                                                                                                                                                                                                                                                                                                                                                                                                                                                                                                                                                                                                                                                                                                                                                                                                                                                                                                                                                                                                                                                                                                                                                                                                                                                                                                                                                | ▼ 11.85%                                                                                                                                                                                                                                                                                                                                                                                                                                                                                                                                                                                                                                                                                                                                                                                                                                                                                                                                                                                                                                                                                                                                                                                                                                                                                                                                                                                                                                                                                                                                                                                                                                                                                                                                                                                                                                                                                                                                                                   |                                                                                                                         |
| 1.45 天<br>1.45 days                 |                                                                                                                           | 1.54 天<br>1.54 days                                                                                                                                                                                                                                                                                                                                                                                                                                                                                                                                                                                                                                                                                                                                                                                                                                                                                                                                                                                                                                                                                                                                                                                                                                                                                                                                                                                                                                                                                                                                                                                                                                                                                                                                                                                                                                                                                                                                                                                                                                                                                                                                                                                                                                                                                                                                                                                                                                                                                           |                                                                                                                                                                                                                                                                                                                                                                                                                                                                                                                                                                                                                                                                                                                                                                                                                                                                                                                                                                                                                                                                                                                                                                                                                                                                                                                                                                                                                                                                                                                                                                                                                                                                                                                                                                                                                                                                                                                                                                                                                                                                                                                                                                                                                                                                                                                                                                                                                                                                                                                                                                                                                                                                                                                                                                                                                                                                                                                                                                                                                                | ▼ 0.09 天<br>Down 0.09 days                                                                                                                                                                                                                                                                                                                                                                                                                                                                                                                                                                                                                                                                                                                                                                                                                                                                                                                                                                                                                                                                                                                                                                                                                                                                                                                                                                                                                                                                                                                                                                                                                                                                                                                                                                                                                                                                                                                                                 |                                                                                                                         |
| 69.2%                               |                                                                                                                           | 65.6%                                                                                                                                                                                                                                                                                                                                                                                                                                                                                                                                                                                                                                                                                                                                                                                                                                                                                                                                                                                                                                                                                                                                                                                                                                                                                                                                                                                                                                                                                                                                                                                                                                                                                                                                                                                                                                                                                                                                                                                                                                                                                                                                                                                                                                                                                                                                                                                                                                                                                                         |                                                                                                                                                                                                                                                                                                                                                                                                                                                                                                                                                                                                                                                                                                                                                                                                                                                                                                                                                                                                                                                                                                                                                                                                                                                                                                                                                                                                                                                                                                                                                                                                                                                                                                                                                                                                                                                                                                                                                                                                                                                                                                                                                                                                                                                                                                                                                                                                                                                                                                                                                                                                                                                                                                                                                                                                                                                                                                                                                                                                                                | ▲ <b>3.6</b> 個百分點<br>Up 3.6 percentage points                                                                                                                                                                                                                                                                                                                                                                                                                                                                                                                                                                                                                                                                                                                                                                                                                                                                                                                                                                                                                                                                                                                                                                                                                                                                                                                                                                                                                                                                                                                                                                                                                                                                                                                                                                                                                                                                                                                              |                                                                                                                         |
| 99.1%                               |                                                                                                                           | 98.7%                                                                                                                                                                                                                                                                                                                                                                                                                                                                                                                                                                                                                                                                                                                                                                                                                                                                                                                                                                                                                                                                                                                                                                                                                                                                                                                                                                                                                                                                                                                                                                                                                                                                                                                                                                                                                                                                                                                                                                                                                                                                                                                                                                                                                                                                                                                                                                                                                                                                                                         |                                                                                                                                                                                                                                                                                                                                                                                                                                                                                                                                                                                                                                                                                                                                                                                                                                                                                                                                                                                                                                                                                                                                                                                                                                                                                                                                                                                                                                                                                                                                                                                                                                                                                                                                                                                                                                                                                                                                                                                                                                                                                                                                                                                                                                                                                                                                                                                                                                                                                                                                                                                                                                                                                                                                                                                                                                                                                                                                                                                                                                | ▲ 0.4 個百分點 (※)<br>Up 0.4 percentage points                                                                                                                                                                                                                                                                                                                                                                                                                                                                                                                                                                                                                                                                                                                                                                                                                                                                                                                                                                                                                                                                                                                                                                                                                                                                                                                                                                                                                                                                                                                                                                                                                                                                                                                                                                                                                                                                                                                                 |                                                                                                                         |
| 新臺幣 2,061 元<br>NT\$2,061            | 73.55 美元<br>US\$73.55                                                                                                     | 新臺幣 2,433 元<br>NT\$2,433                                                                                                                                                                                                                                                                                                                                                                                                                                                                                                                                                                                                                                                                                                                                                                                                                                                                                                                                                                                                                                                                                                                                                                                                                                                                                                                                                                                                                                                                                                                                                                                                                                                                                                                                                                                                                                                                                                                                                                                                                                                                                                                                                                                                                                                                                                                                                                                                                                                                                      | 82.26 美元<br>US\$82.26                                                                                                                                                                                                                                                                                                                                                                                                                                                                                                                                                                                                                                                                                                                                                                                                                                                                                                                                                                                                                                                                                                                                                                                                                                                                                                                                                                                                                                                                                                                                                                                                                                                                                                                                                                                                                                                                                                                                                                                                                                                                                                                                                                                                                                                                                                                                                                                                                                                                                                                                                                                                                                                                                                                                                                                                                                                                                                                                                                                                          | NTS<br>▼15.29%                                                                                                                                                                                                                                                                                                                                                                                                                                                                                                                                                                                                                                                                                                                                                                                                                                                                                                                                                                                                                                                                                                                                                                                                                                                                                                                                                                                                                                                                                                                                                                                                                                                                                                                                                                                                                                                                                                                                                             | uss<br>▼10.59%                                                                                                          |
| 新臺幣 2,597 億元<br>NT\$259.7 billion   | 92.67 億美元<br>US\$9.267 billion                                                                                            | 新臺幣 3,478 億元<br>NT\$347.8 billion                                                                                                                                                                                                                                                                                                                                                                                                                                                                                                                                                                                                                                                                                                                                                                                                                                                                                                                                                                                                                                                                                                                                                                                                                                                                                                                                                                                                                                                                                                                                                                                                                                                                                                                                                                                                                                                                                                                                                                                                                                                                                                                                                                                                                                                                                                                                                                                                                                                                             | 117.59 億美元<br>US\$11.759 billion                                                                                                                                                                                                                                                                                                                                                                                                                                                                                                                                                                                                                                                                                                                                                                                                                                                                                                                                                                                                                                                                                                                                                                                                                                                                                                                                                                                                                                                                                                                                                                                                                                                                                                                                                                                                                                                                                                                                                                                                                                                                                                                                                                                                                                                                                                                                                                                                                                                                                                                                                                                                                                                                                                                                                                                                                                                                                                                                                                                               | NTS<br>▼ 25.33%                                                                                                                                                                                                                                                                                                                                                                                                                                                                                                                                                                                                                                                                                                                                                                                                                                                                                                                                                                                                                                                                                                                                                                                                                                                                                                                                                                                                                                                                                                                                                                                                                                                                                                                                                                                                                                                                                                                                                            | uss<br>▼21.19%                                                                                                          |
|                                     | 20<br>83.8%<br>5.96 次<br>5.96 tri<br>126,02<br>126,02<br>1.45 天<br>1.45 A<br>69.2%<br>99.1%<br>新臺幣 2,061 元<br>NT\$2,061 元 | 2021<br>83.8%<br>83.8%<br>5.96 穴<br>5.96 rips<br>126,027,000 旅次<br>126,027,000 rips<br>126,027,000 rips<br>126,00 | 2021 20<br>83.8% 88.4%<br>5.96 ☆<br>5.96 trips 6.74 ở<br>6.74 ở<br>6.7 | 2021     2020       83.8%     88.4%       \$3.8%     \$88.4%       \$5.96 \pp \pm 5.96 \pp \pm 5.96 \pm trips     \$6.74 \pp \pm 6.74 \pp \pm 5.96       \$126,027,000 \pm kp \pm 142,970,000 \pm kp \pm 142,970,000 \pm kp \pm 142,970,000 \pm trips     \$1.45 \pm 1.54 \pm | 2021       2020       2021 ver         83.8%       88.4%       \$\$ 4.6 @ @ f 3 2 B D D D D D D D D D D D D D D D D D D |

註: • 本表調查對象為年滿 12 歲以上國民。
 (※)符號表示在 5% 顯著水準下,經 t 檢定後無顯著差異。

(※)付號表示住 5% 顯者尓竿下,經 t 傑定俊無顯者左其。
 國內旅遊比率係指國民全年至少曾在國內旅遊 1 次者的占比。

The (\*) symbol indicates that the significance level was under 5% and shown by t-test to not be a significant difference.
 The domestic tourism ratio refers to the ratio of Taiwan nationals who made at least one domestic trip during the year.

Data for this table was compiled from a survey of Taiwan nationals aged 12 and over.